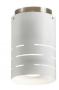

## bsweden belysningsbolaget

Clover 12C spreads low voltage halogen light in optimal colour. The light can also be seen through the simil openings in the shade. Diffusor in hardened glass. Dimmable electronic transformer.

|               | Article<br>number                        |                                                                       | total height<br>mm | diameter<br>mm | Bulb            |                        |
|---------------|------------------------------------------|-----------------------------------------------------------------------|--------------------|----------------|-----------------|------------------------|
| Ceiling light | CLO12Cw<br>CLO12Cr<br>CLO12Ct<br>CLO12Cg | white RAL 9016<br>red RAL 3020<br>turquoise RAL 6027<br>grey RAL 7015 | 120                | 210            | 3x led dimmable | IP21,<br>for bathrooms |

Ceiling light 12C

Pendant 20P

Ceiling light 20C