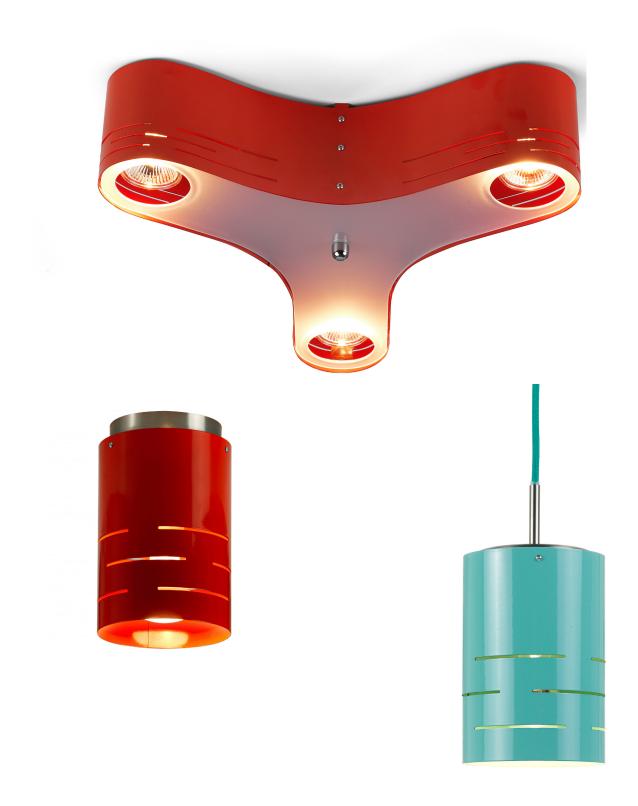

## bsweden belysningsbolaget

Clover 12C spreads low voltage halogen light in optimal colour. The light can also be seen through the simil openings in the shade. Diffusor in hardened glass. Dimmable electronic transformer.

|               | Article<br>number                        |                                                                       | total height<br>mm | diameter<br>mm | Bulb            |                        |
|---------------|------------------------------------------|-----------------------------------------------------------------------|--------------------|----------------|-----------------|------------------------|
| Ceiling light | CLO12Cw<br>CLO12Cr<br>CLO12Ct<br>CLO12Cg | white RAL 9016<br>red RAL 3020<br>turquoise RAL 6027<br>grey RAL 7015 | 120                | 210            | 3x led dimmable | IP21,<br>for bathrooms |