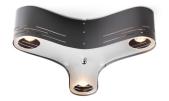

## bsweden belysningsbolaget

Clover 12C spreads low voltage halogen light in optimal colour. The light can also be seen through the simil openings in the shade. Diffusor in hardened glass. Dimmable electronic transformer.

|               | Article<br>number                        |                                                                       | total height<br>mm | diameter<br>mm | Bulb            |                        |
|---------------|------------------------------------------|-----------------------------------------------------------------------|--------------------|----------------|-----------------|------------------------|
| Ceiling light | CLO12Cw<br>CLO12Cr<br>CLO12Ct<br>CLO12Cg | white RAL 9016<br>red RAL 3020<br>turquoise RAL 6027<br>grey RAL 7015 | 120                | 210            | 3x led dimmable | IP21,<br>for bathrooms |

Ceiling light 12C

Pendant 20P

Ceiling light 20C