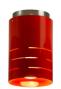

## **CLOVER 20C**

Clover 20C round ceiling light with a metal shade with a perforated pattern but no glass base. Structure in steel.

|         | Article<br>number             |                                                      | total height<br>mm | diameter<br>mm | Bulb             |  |
|---------|-------------------------------|------------------------------------------------------|--------------------|----------------|------------------|--|
| Pendant | CLO20Cw<br>CLO20Cr<br>CLO20Ct | white RAL 9016<br>red RAL 3020<br>turquoise RAL 6027 | 200                | 130            | E27 led dimmable |  |

Ceiling light 12C

Pendant 20P

Ceiling light 20C