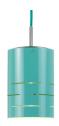

## **CLOVER 20C**

Clover 20C round ceiling light with a metal shade with a perforated pattern but no glass base. Structure in steel.

|         | Article<br>number             |                                                      | total height<br>mm | diameter<br>mm | Bulb             |  |
|---------|-------------------------------|------------------------------------------------------|--------------------|----------------|------------------|--|
| Pendant | CLO20Cw<br>CLO20Cr<br>CLO20Ct | white RAL 9016<br>red RAL 3020<br>turquoise RAL 6027 | 200                | 130            | E27 led dimmable |  |

Ceiling light 12C

Pendant 20P

Ceiling light 20C