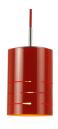

## **CLOVER 20P**

Clover 20P round pendant with a metal shade with a perforated pattern but no glass base. Structure in steel. Textile flex in matching colour.

|         | Article<br>number             |                                                      | total height<br>mm | diameter<br>mm | Bulb             | Flex               |
|---------|-------------------------------|------------------------------------------------------|--------------------|----------------|------------------|--------------------|
| Pendant | CLO20Pw<br>CLO20Pr<br>CLO20Pt | white RAL 9016<br>red RAL 3020<br>turquoise RAL 6027 | 200 + 60           | 130            | E27 led dimmable | textile,<br>1500mm |

Ceiling light 12C

Pendant 20P

Ceiling light 20C