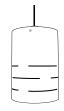

## **CLOVER 20P**

Clover 20P round pendant with a metal shade with a perforated pattern but no glass base. Structure in steel. Textile flex in matching colour.

|         | Article<br>number             |                                                      | total height<br>mm | diameter<br>mm | Bulb             | Flex               |
|---------|-------------------------------|------------------------------------------------------|--------------------|----------------|------------------|--------------------|
| Pendant | CLO20Pw<br>CLO20Pr<br>CLO20Pt | white RAL 9016<br>red RAL 3020<br>turquoise RAL 6027 | 200 + 60           | 130            | E27 led dimmable | textile,<br>1500mm |

Ceiling light 12C

Pendant 20P

Ceiling light 20C