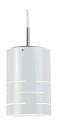

## **CLOVER 20P**

Clover 20P round pendant with a metal shade with a perforated pattern but no glass base. Structure in steel. Textile flex in matching colour.

|         | Article<br>number             |                                                      | total height<br>mm | diameter<br>mm | Bulb             | Flex               |
|---------|-------------------------------|------------------------------------------------------|--------------------|----------------|------------------|--------------------|
| Pendant | CLO20Pw<br>CLO20Pr<br>CLO20Pt | white RAL 9016<br>red RAL 3020<br>turquoise RAL 6027 | 200 + 60           | 130            | E27 led dimmable | textile,<br>1500mm |

Ceiling light 12C

Pendant 20P

Ceiling light 20C