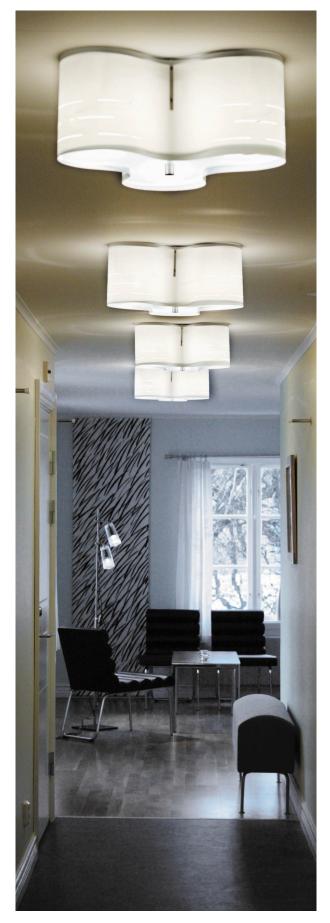

## CLOVER designed by Gunnel Svensson 2001

Pendant 40

Ceiling light 40

Clover-shaped ceiling and pendant light. Ceiling light with frame in white lacquered steel, shade in white plastic with a perforated pattern and frosted glass base. Pendant with textile flex in matching colour.

A pendant with shade in white linen and frosted glass diffuser top and bottom. Can be bespoken with a different fabric depending on requirement. The bulbs in pendant 40 are pointed so that the light goes out to the side. Black flex and ceiling rose in stainless steel. Bulbs included.

Ceiling light 40

Pendant 40