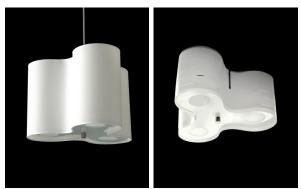

## CLOVER designed by Gunnel Svensson 2001

Pendant 40

Ceiling light 40

Clover-shaped ceiling and pendant light. Ceiling light with frame in white lacquered steel, shade in white plastic with a perforated pattern and frosted glass base. Pendant with textile flex in matching colour.

A pendant with shade in white linen and frosted glass diffuser top and bottom. Can be bespoken with a different fabric depending on requirement. The bulbs in pendant 40 are pointed so that the light goes out to the side. Black flex and ceiling rose in stainless steel. Bulbs included.