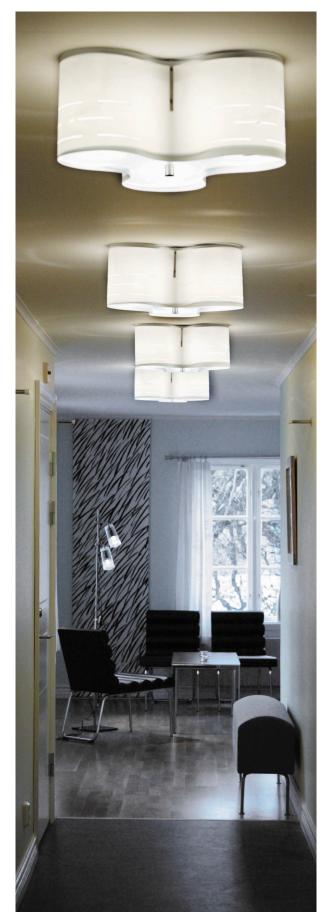

## CLOVER designed by Gunnel Svensson 2001

Pendant 40

Ceiling light 40

Pendant 20

Clover-shaped ceiling light, pendant and floor light. Ceiling light with frame in white lacquered steel, shade in white plastic with a perforated pattern and frosted glass base. Also as a smaller, round ceiling light and pendant with a similar shade in steel, laquered in white, red or turquoise. Pendant with textile flex in matching colour.

A pendant with shade in white linen and frosted glass diffuser top and bottom. Can be bespoken with a different fabric depending on requirement. The bulbs in pendant 40 are pointed so that the light goes out to the side. Black flex and ceiling rose in stainless steel.

Pendant/Ceiling light 20

Ceiling light 40

Pendant 40