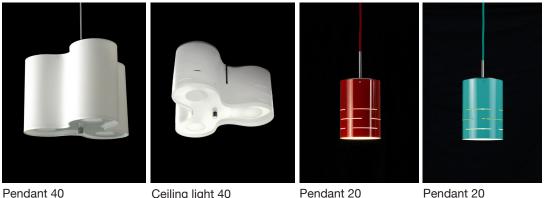

## CLOVER designed by Gunnel Svensson 2001

Pendant 40

Ceiling light 40

Pendant 20

Clover-shaped ceiling light, pendant and floor light. Ceiling light with frame in white lacquered steel, shade in white plastic with a perforated pattern and frosted glass base. Also as a smaller, round ceiling light and pendant with a similar shade in steel, laquered in white, red or turquoise. Pendant with textile flex in matching colour.

A pendant with shade in white linen and frosted glass diffuser top and bottom. Can be bespoken with a different fabric depending on requirement. The bulbs in pendant 40 are pointed so that the light goes out to the side. Black flex and ceiling rose in stainless steel.

Pendant/Ceiling light 20

Ceiling light 40

Pendant 40