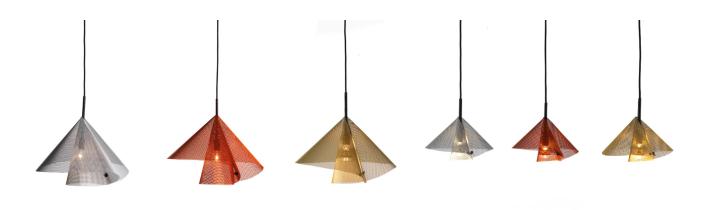

Diffus is available in two sizes and three colours and comes with a 4 watt or a 7 watt LED bulb.

|        | Total height | Max dia. | Height | Bulb    | Flex |
|--------|--------------|----------|--------|---------|------|
| DIF30P | 280          | 300      | 200    | E14 led | 1500 |
| DIF45P | 430          | 450      | 320    | E27 led | 1500 |
| DIF70P | 495          | 700      | 470    | E27 led | 1500 |