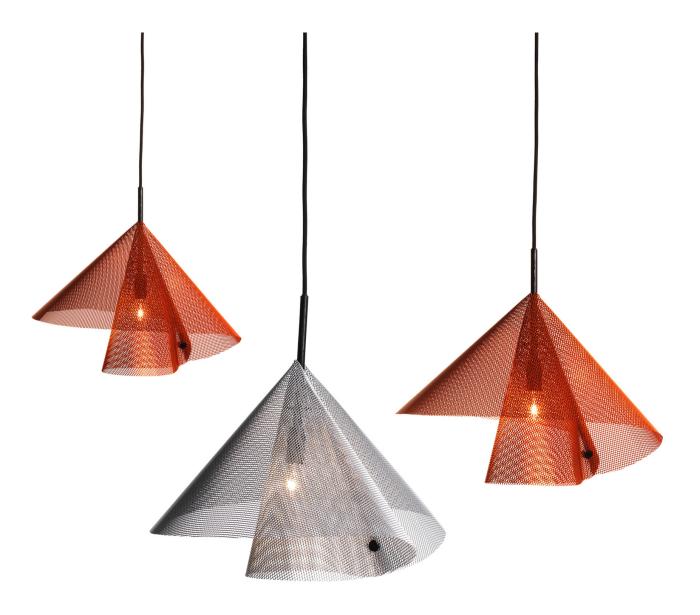

## DIFFUS design Katja Pettersson 2018

Diffus is simple in its basic shape but is curved into a construction that ensures that the pliability of the material retains the light. Together, the form and the recyclable anodised aluminium create a lampshade that subtly and gently diffuses the light that it casts.