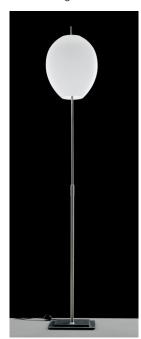

Floor light 40 with foot in brushed stainless steel. Floor lamp 40 with shade in white opal glass. Pole in stainless steel with height adjustment. Black flex, floor lamps with switch.

Floor light 40

|                | Article<br>number | Total<br>height mm | Max<br>ø mm | Glass<br>height mm | Bulb                | Flex mm |
|----------------|-------------------|--------------------|-------------|--------------------|---------------------|---------|
| Pendant 40     | EGG40P            | 1600               | 300         | 400                | E27 3x led          | 1500    |
| Floor light 40 | EGG40F            | 1930               | 300         | 400                | E27 3x led dimmable | 1800    |