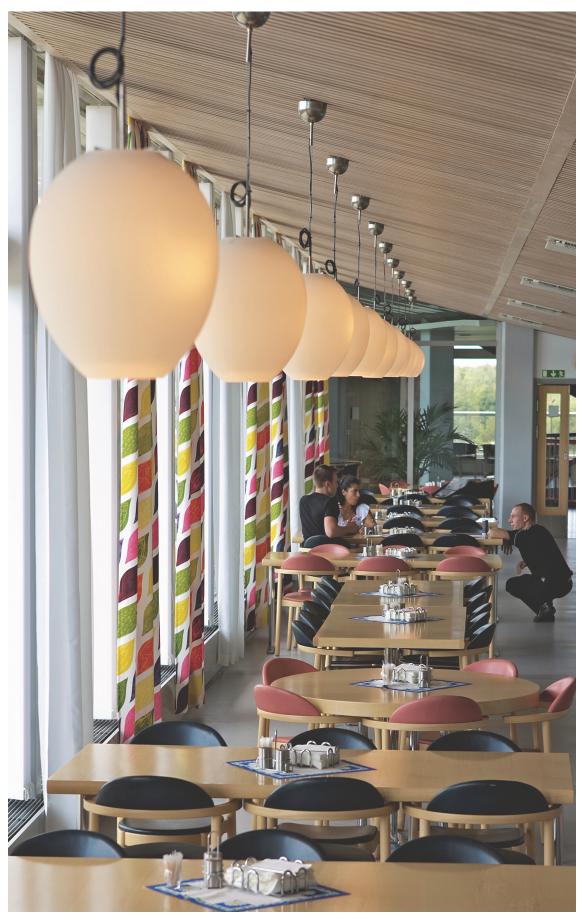

## EGG design Gunnel Svensson 1995

Pendant 40

Egg-shaped pendant and floor light. Shade in white opal glass. Pendant 40 has a body, ceiling rose and wire supsension in stainless steel. Can also be delivered with a permanent pole in stainless steel.

Floor light 40 with foot in brushed stainless steel. Floor lamp 40 with shade in white opal glass. Pole in stainless steel with height adjustment. Black flex, floor lamps with switch.

Floor light 40

|                | Article<br>number | Total<br>height mm | Max<br>ø mm | Glass<br>height mm | Bulb                | Flex mm |
|----------------|-------------------|--------------------|-------------|--------------------|---------------------|---------|
| Pendant 40     | EGG40P            | 1600               | 300         | 400                | E27 3x led          | 1500    |
| Floor light 40 | EGG40F            | 1930               | 300         | 400                | E27 3x led dimmable | 1800    |