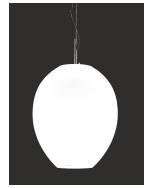

## EGG design Gunnel Svensson 1995

Pendant 40

Egg-shaped pendant and floor light. Shade in white opal glass. Pendant 40 has a body, ceiling rose and wire supsension in stainless steel. Can also be delivered with a permanent pole in stainless steel.