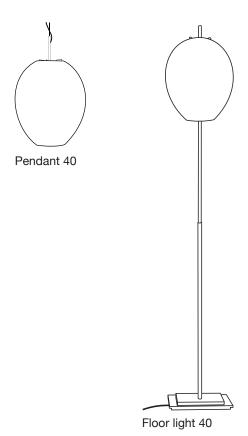

## EGG design Gunnel Svensson 1995

Pendant 40

Egg-shaped pendant and floor light. Shade in white opal glass. Pendant 40 has a body, ceiling rose and wire supsension in stainless steel. Can also be delivered with a permanent pole in stainless steel.

Floor light 40 with foot in brushed stainless steel. Floor lamp 40 with shade in white opal glass. Pole in stainless steel with height adjustment. Black flex, floor lamps with switch.

Floor light 40

|                | Article<br>number | Total<br>height mm | Max<br>ø mm | Glass<br>height mm | Bulb                | Flex mm |
|----------------|-------------------|--------------------|-------------|--------------------|---------------------|---------|
| Pendant 40     | EGG40P            | 1600               | 300         | 400                | E27 3x led          | 1500    |
| Floor light 40 | EGG40F            | 1930               | 300         | 400                | E27 3x led dimmable | 1800    |