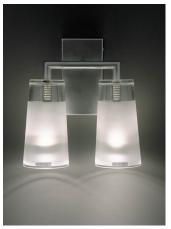

## MANHATTAN design Gunnel Svensson 1997 wall light

Wall lamp 8

Wall lamp 16

Wall lamp

Wall lamp in clear glass, with a frosted horizontal band or with frosted vertical stripes. Elegant details in stainless steel, chrome and aluminium.

Wall lamp 8 only with clear glass or with frosted vertical stripes. Transparent flex with switch, low voltage halogen with plug-in transformer.

Wall lamp 16 can be delivered with a tall frosted horizontal band. Can also be delivered adjusted for bathrooms. Wall mount in polished chrome, for wall lamp 2\*16 in brushed chrome.

Wall lamp 8

Wall lamp 16

Wall lamp 2x16