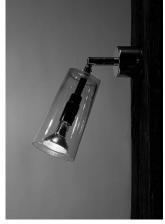

## MANHATTAN design Gunnel Svensson 1997 wall light

Wall lamp 8

Wall lamp 16

Wall lamp

Wall lamp in clear glass, with a frosted horizontal band or with frosted vertical stripes. Elegant details in stainless steel, chrome and aluminium.

Wall lamp 8 only with clear glass or with frosted vertical stripes. Transparent flex with switch, low voltage halogen with plug-in transformer.

Wall lamp 16 can be delivered with a tall frosted horizontal band. Can also be delivered adjusted for bathrooms. Wall mount in polished chrome, for wall lamp 2\*16 in brushed chrome.

Wall lamp 8

Wall lamp 16

Wall lamp 2x16