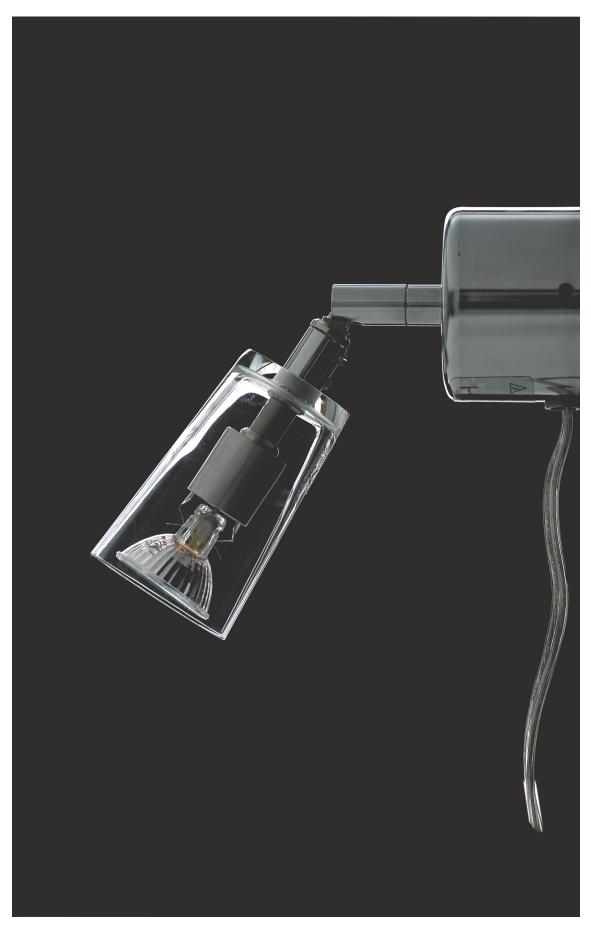

## MANHATTAN design Gunnel Svensson 1997 wall light

Wall lamp 8

Wall lamp 16

Wall lamp

Wall lamp in clear glass, with a frosted horizontal band or with frosted vertical stripes. Elegant details in stainless steel, chrome and aluminium.

Wall lamp 8 only with clear glass or with frosted vertical stripes. Transparent flex with switch, low voltage halogen with plug-in transformer.

Wall lamp 16 can be delivered with a tall frosted horizontal band. Can also be delivered adjusted for bathrooms. Wall mount in polished chrome, for wall lamp 2\*16 in brushed chrome.

Bulbs included.

|                | Article<br>number | Total<br>height mm | Max<br>ø mm | Glass<br>height mm | Bulb       | Flex mm |
|----------------|-------------------|--------------------|-------------|--------------------|------------|---------|
| Wall lamp 8    | MAN8W             | 140                | 60          | 80                 | 2.4W led   | 2500    |
| Wall lamp 16   | MAN16W            | 230                | 90          | 160                | E14 led    | 2000    |
| Wall lamp 2x16 | MAN16W2           | 235                | 190         | 160                | 2x E14 led | 2000    |