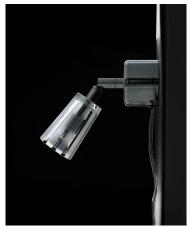

## MANHATTAN design Gunnel Svensson 1997 wall light

Wall lamp 8

Wall lamp 16

Wall lamp

Wall lamp in clear glass, with a frosted horizontal band or with frosted vertical stripes. Elegant details in stainless steel, chrome and aluminium.

Wall lamp 8 only with clear glass or with frosted vertical stripes. Transparent flex with switch, low voltage halogen with plug-in transformer.

Wall lamp 16 can be delivered with a tall frosted horizontal band. Can also be delivered adjusted for bathrooms. Wall mount in polished chrome, for wall lamp 2\*16 in brushed chrome.

Wall lamp 8

Wall lamp 16

Wall lamp 2x16