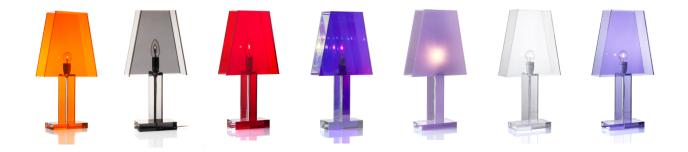

## SILUETT designed by Malin Sköld 2010

Siluett takes the concept of an illusion to another level. The graphic outline of a lamp has been developed into a threedimensional form. The expression is changing, subject to where it is seen from. With characteristics stripes, Siluett creates an interesting shimmer. Available in appr. 16 colours. Made of acrylic.