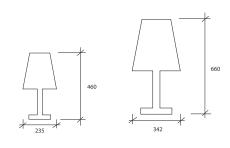

|            | Article<br>number | total height<br>mm | width<br>mm | depth<br>mm | Bulb    | Flex mm                      |
|------------|-------------------|--------------------|-------------|-------------|---------|------------------------------|
| Table lamp | SIL46T            | 460                | 235         | 80          | E14 led | transparent 1650 with dimmer |
| Table lamp | SIL66T            | 660                | 342         | 110         | E27 led |                              |