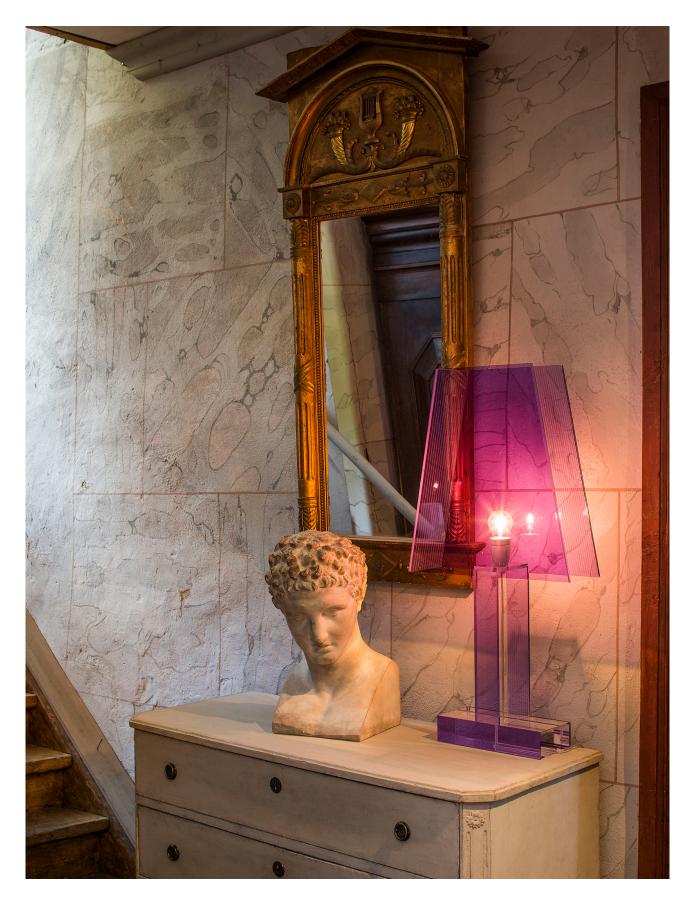

## SILUETT designed by Malin Sköld 2010

Siluett takes the concept of an illusion to another level. The graphic outline of a lamp has been developed into a threedimensional form. The expression is changing, subject to where it is seen from. With characteristics stripes, Siluett creates an interesting shimmer. Available in appr. 16 colours. Made of acrylic.